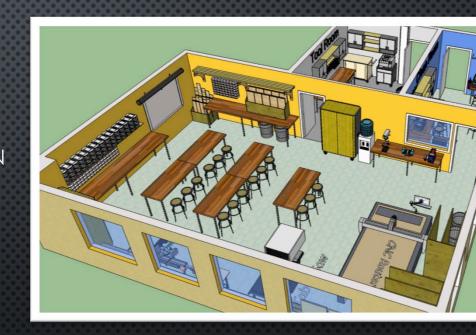

#### WHAT ARE YOU GOING TO BUILD?

- A FABLAB
- A MAKERSPACE
- A PARTNERSHIP WITH AN OUTSIDE SPACE
- SOMETHING ELSE

- WHAT TOOLS DO YOU WANT?
  - 3D PRINTERS
  - 3D SCANNERS
  - LASER CUTTERS
  - CNC TABLE ROUTER
  - ELECTRONICS BENCH
  - SOFT GOODS
  - VINYL CUTTER
  - Hand and Power Tools

#### Considerations for location

# WHERE

- WHERE WILL THE SPACE BE LOCATED?
  - OFF-CAMPUS
  - ON-CAMPUS
  - LIBRARY
  - NEAR CTE DEPARTMENTS

- ENOUGH SQUARE FOOTAGE (ROOM FOR GROWTH)?
- Can You Make Noise?
- CAN IT GET DIRTY?
- Is There Access for Big Equipment?
- POWER?
- VENTILATION?
- SEPARATION OF SPACE?