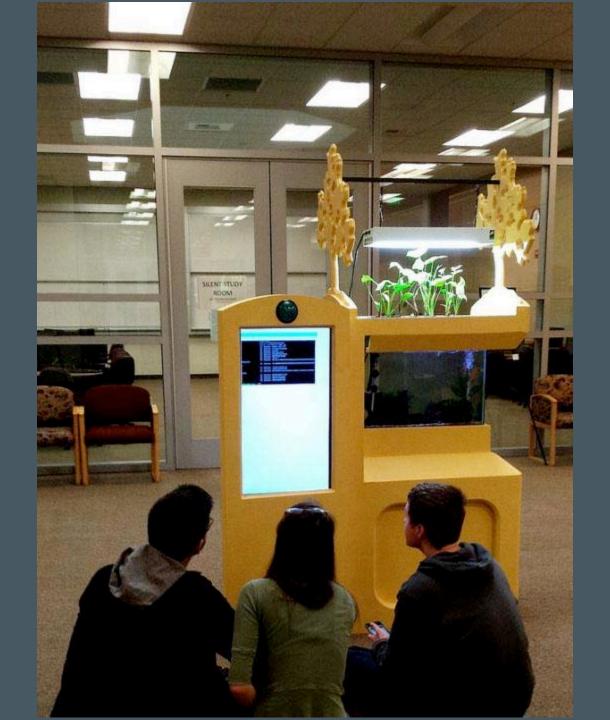

Physical Computing & The Internet of Things

**Digital Fabrication** 

MAtC + Capstone Making ( (16 units)