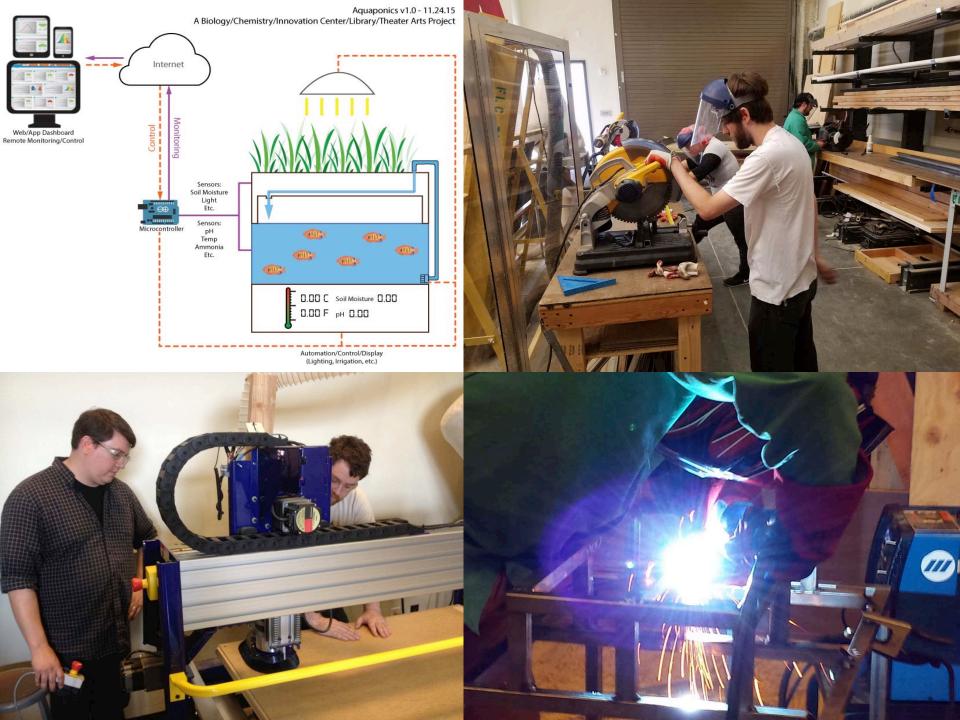

Physical Computing & The Internet of Things

**Digital Fabrication** 

MAtC + Capstone Making ( (16 units)